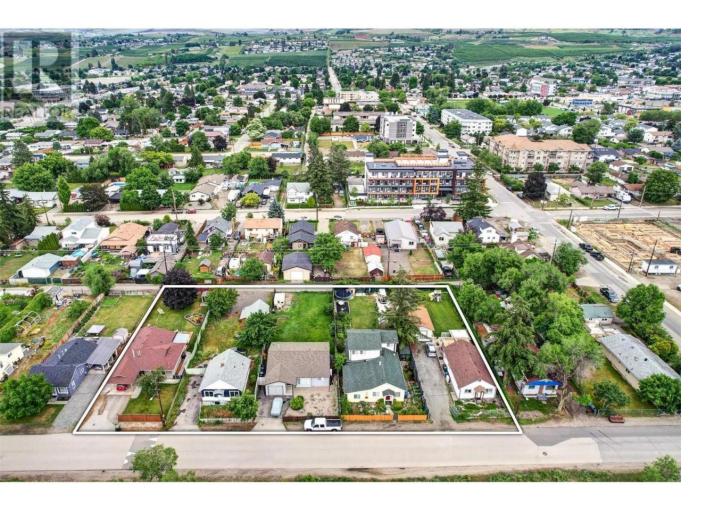

## 365 Froelich Road Kelowna British Columbia

\$969.000

DEVELOPER ALERT FOR TOA ZONE! Prime .90 acre land assembly that offers a potential 120+ unit opportunity. Located close to the bustling UC4 - Rutland Core but still offering peace and quiet. In the 400m TOA sector allowing for low parking requirements with the City and a FAR up to 2.5. Be a part of the rapidly growing UC4 neighbourhood! This 6+ storey site will offer superior unobstructed views of the valley, steps to shopping/transit/schools and all the amenities of the Rutland Core. Great rent back potential. This listing is for one property only, 365 Froelich Rd. It is part of a land assembly which includes these separately listed properties: 405, 375, 385 Froelich Rd. COMPETITIVELY PRICED! (id:6769)