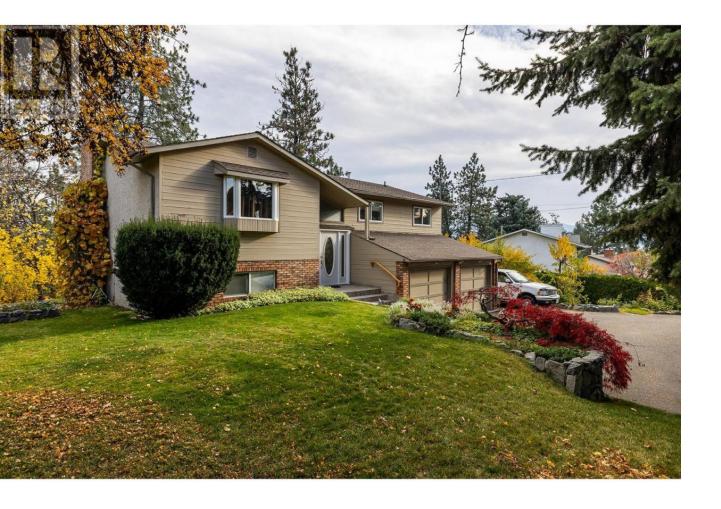

## 3663 Inverness Road West Kelowna British Columbia

This is your opportunity to own a very unique and rare property in Glenrosa backing onto Glen Canyon! The owners have lovingly maintained this property and home for 39 years! As you drive down the long paved driveway, you will enter into a completely private and stunning oasis! The property opens up into a huge area that is flat and well landscaped lot with 4 fruit trees, shrubbery, flowers, rock walls and mature trees. At the back of the property, there are many hiking trails into Glen Canyon. The large .63 of an acre has carriage home potential. Imagine having your morning coffee on your large or patio overlooking the canyon with beautiful lake or canyon views! Tons of parking for all of your toys, on the large and flat driveway. The home has been meticulously maintained throughout the years, and has lots of updates. As you enter into this cozy home, you will be impressed with the large entrance. There are 3 bedrooms, and 2 bathrooms on the main floor, which is a great feature for families. The kitchen has been beautifully updated with white cabinets, granite counter tops, and high end stainless appliances. You will be most impressed with the large sun room letting in tons of light and the huge windows. Downstairs features a large family room and space for a 4th bedroom that already includes a closet. A stone fireplace and woodstove create a cozy environment, and will keep your heating costs down. Within walking distance of Webber Rd. Elementary. Must be seen to be appreciated! (id:6769)