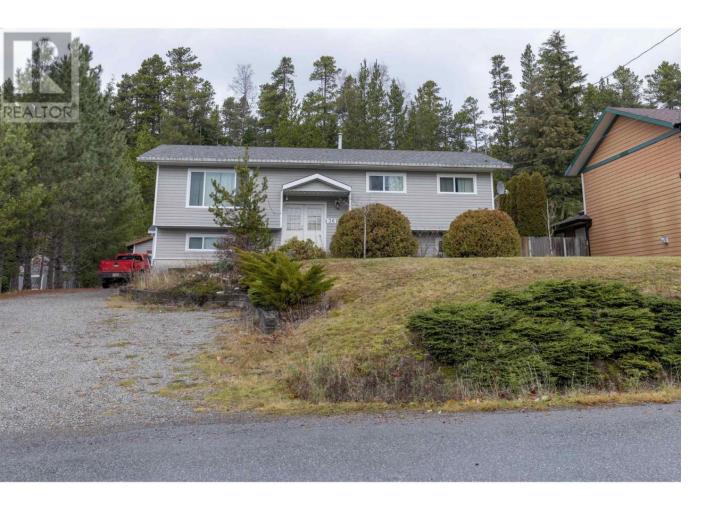

## 3674 HAWTHORNE Avenue Terrace British Columbia

\$529,900

\*PREC - Personal Real Estate Corporation. This spacious 5-bedroom, 2-bathroom family home in Thomheights offers a bright, open-concept main living area perfect for entertaining. This kitchen, boasting high-end stainless steel appliances, flows seamlessly into the dining room, which is conveniently adjacent to the spacious living room. Find 3 bedrooms, including primary, and main bath on the upper floor and 2 additional bedrooms, den, and second bathroom downstairs. The generously sized rec room is a great space for your growing family. Enjoy outdoor living with a fenced backyard, and take advantage of the detached 24'x20' shop, complete with a 240 amp plug and concrete floor for all your projects. Brand new roof in 2022. A fantastic family home with plenty of space for work and play! (id:6769)