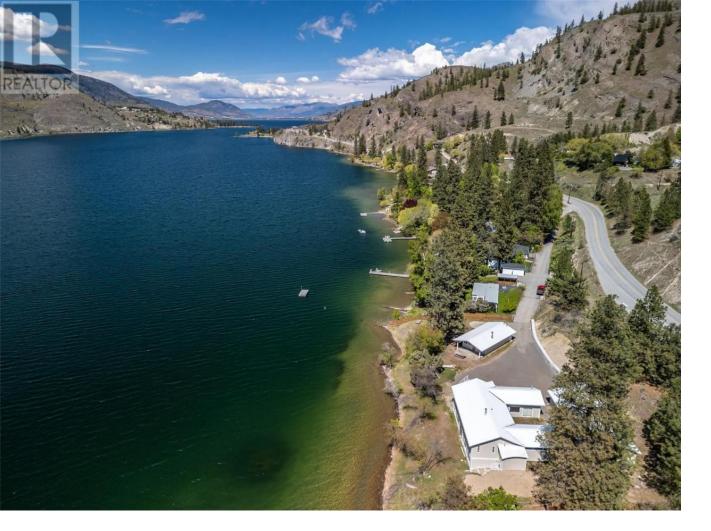

## 368 & 374 Eastside Road Okanagan Falls British Columbia

\$2,499,000

230 FT WATERFRONT PROPERTY on Skaha Lake with Multiple Dwellings! Welcome to 368 & 374 Eastside Road, a unique opportunity to own two adjacent titles sold together. This expansive waterfront property features a 4,700-square-foot main house and an 800-square-foot cottage, both awaiting your personal touch to complete their unfinished interiors. The homes boast new metal roofs, fresh siding, ample windows, vaulted ceilings, and a spacious 56' x 25' garage. Located on a secluded street, this property offers the perfect canvas to create your ideal lakeside retreat on Skaha Lake. With endless potential, this is your chance to build the waterfront family home of your dreams. Approximate measurements provided, Buyer to verify measurements if deemed important; contact the Listing Agent for further details. \*All interior is unfinished\* (id:6769)