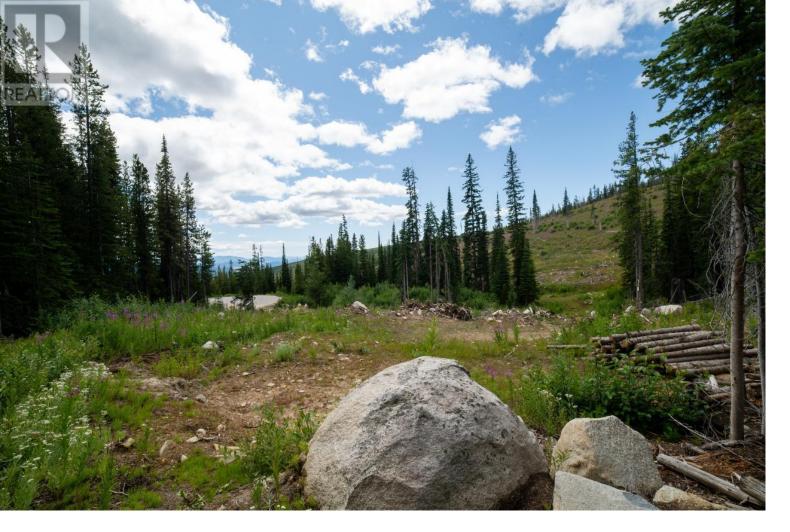

## 369 BUCK Road Oliver British Columbia

\$171,000

CLICK TO VIEW VIDEO: MT. BALDY MOUNTAIN RESORT: Are you yearning for a breathtaking winter escape surrounded by pristine nature views? Build your dream ski chalet or cozy cabin at Baldy Mountain Resort. No lift lines, and affordable lift passes are only the start of the benefits. This Freehold lot is sized at 0.29 acres. Located at the end of the road bordering crown land so very private. Ski into the top of your property after an epic day of fresh lines in dry champagne powder and listen to the babbling creek running on the adjacent crown land. Water, sewer and electricity are available at the lot. The lot is mostly cleared and offers options for building spots that will have you gazing out to the Monashee Mountains. Best view lot available!! Surveyors plans available upon offer. Don't miss out on this incredible opportunity. Contact us for more details. (id:6769)