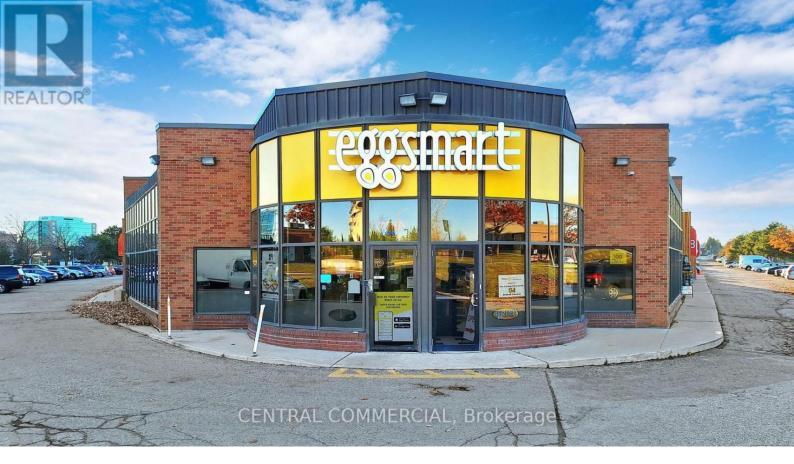

## 155 East Beaver Creek Road 37 Richmond Hill Beaver Creek Business Park Ontario

Look no further FOR BREAKFAST FARNCHISE, Eggsmart FOR SALE, located inMARKHAM. this wellestablished location is now available for a new franchisee. With a streamlined setup, you can enjoy a great work-life balance and convenient daytime hours from 7 a.m. to 3 p.m. Eggsmart has experienced rapid growth in recent years, giving you the chance to skip the line for new store opportunities. As part of Chairmans Brands, an innovative franchising group with successful, proven concepts, you'll receive top-notch support as a franchisee. This location is currently leased to Eggsmart and the lease agreement specifies that the premises cannot be converted to any other franchise or restaurant. Any changes in the business type or franchise are not permitted under the current terms. (id:6769)