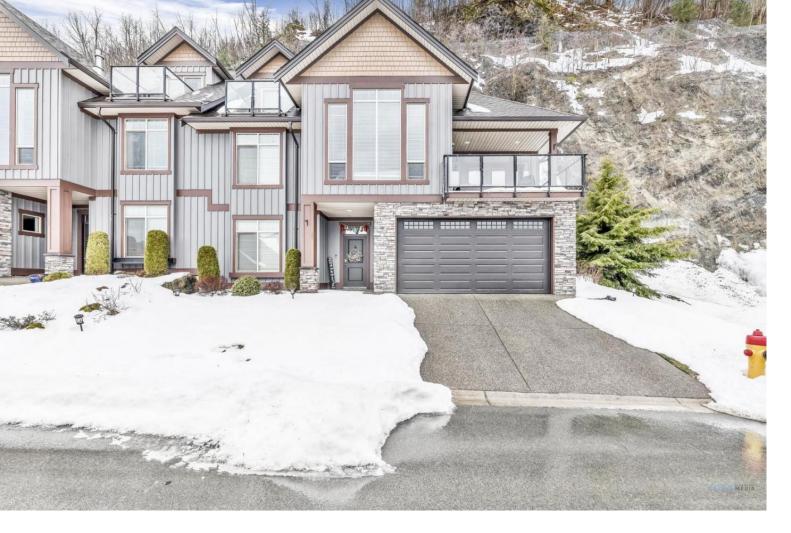

## 43540 ALAMEDA Drive 37 Chilliwack British Columbia

\$959,999

CUSTOM BUILT home in Retriever Ridge. A corner unit, 3 beds + 3 baths, and a spacious REC room showcase a unique open concept. Discover the vastness of a HUGE GOURMET kitchen, with an enormous island, upgraded SS appliances, tiger-wood flooring, and an oversized 6-burner gas range. Enjoy Laundry Chutes, centrally AC, BUILT-IN VACUUM, HUMIDIFIER, new HW tank, and your private HOT TUB. Relax on the covered deck with Fraser River and Valley views. The top floor reveals a luxurious master hideaway with a walk-in closet, 4 pc ensuite, and a balcony for personal vistas. Just a 5-min drive to downtown Chilliwack, Walmart, Shoppers Drug Mart, etc., this property seamlessly blends convenience and luxury. Take exit 116 for downtown or exit 109 for tranquil lake and mountain views. (id:6769)