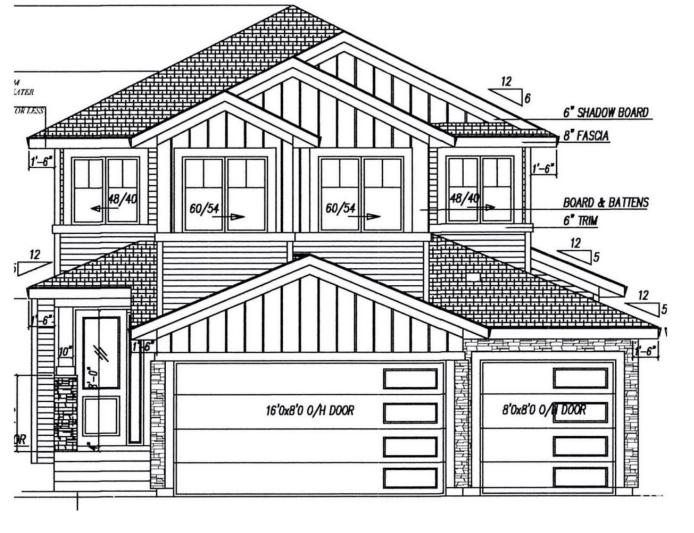

## Fort Saskatchewan Alberta

A 2340 sq. ft. executive two-story home featuring a spacious country-style rear mudroom. Access the gourmet executive kitchen through a walk-through butler pantry with 26 ft of cabinets along one wall. Enjoy a 7 familysized functional island connecting to a large dinette facing the great rm with a decorative gas fireplace and a 17 ceiling. Includes a main flr den & a side entry for a potential future suite. Step out through a 9 patio door onto a 28 x 9/10 rear deck. The upper level boasts a large master bedrm with a coffered ceiling, a five-piece ensuite, and a walk-in closet. There is a separate upper-level laundry room with a sink & 2 additional bedrooms, one with a walk-in closet. A large bonus rm with a coffered ceiling adds to the upper level. Features a 28 wide x 24/26 triple garage with a floor drain and a side entry for a potential future suite. Conveniently located within walking distance to parks and playgrounds. Visit our show home at 558 Meadowview Dr. Fort Saskatchewan Similar Home (id:6769)

Living room 9.84 m X 5.18 m Dining room 4.26 m X 3.35 m Kitchen 4.32 m X 2.92 m Den 3.04 m X 2.74 m Primary Bedroom 4.26 m X 4.26 m Bedroom 2 3.23 m X 304 m Bedroom 3 3.77 m X 3.04 m Bonus Room 4.57 m X 3.96 m