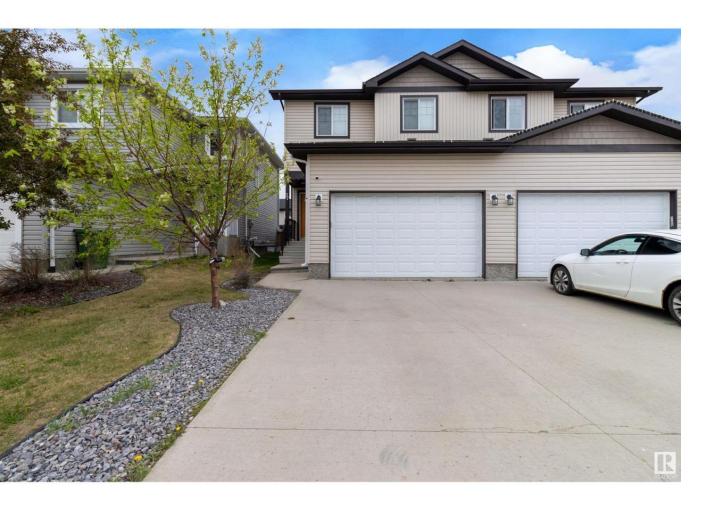

## Fort Saskatchewan Alberta

\$444,400

Awesome half duplex in desirable South Fort! Open great room plan with oversize windows for lots of natural lighting. Loads of upgrades including central AC, laminate and ceramic flooring and 9 foot ceilings on main floor. Espresso maple cabinets and stainless steel appliances in island kitchen with granite countertops. Spacious great room has impressive stone faced gas fireplace. 2 pc powder room finishes main level. Upstairs there are 3 comfortable, bedrooms, 2 full baths and a second floor laundry. Large primary bedroom has walkin closet and 5 pc ensuite featuring a deep soaker tub plus his & her sinks. Closets have French doors and built in organizers. Basement is fully finished with massive rec room with a wet bar and another bathroom. Double attached garage is insulated and drywalled. Huge deck off dinette. Great sun exposure with south facing back yard. Fully fenced yard. (id:6769)