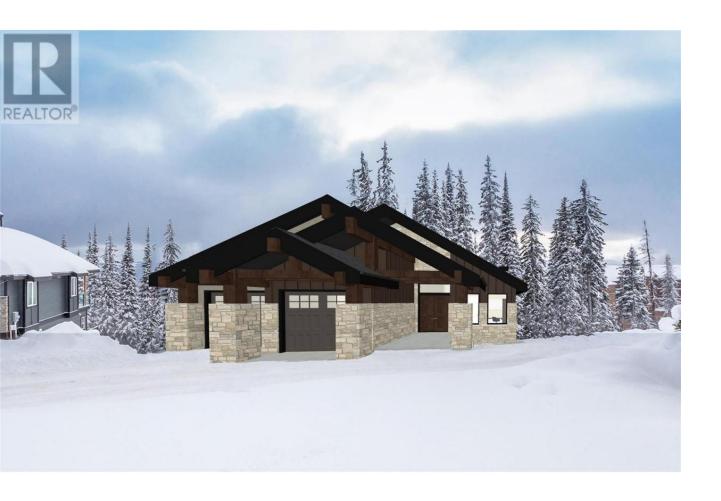

## 370 Feathertop Way Big White British Columbia

\$8/3,000

FEATHERTOP ESTATES- one of the most sought-after areas at BIG WHITE SKI RESORT! This expansive .39-acre lot presents an exceptional opportunity to build right off the ski run, offering access to the slopes and breathtaking views of the majestic Monashee Mountains. Spanning across one of the largest lots in the area, the property provides ample space for crafting a spacious residence perfectly tailored to your desires. This premium lot stands as a testament to the luxurious lifestyle that Feathertop and Big White are renowned for, promising an exclusive living experience in the heart of a thriving alpine paradise. Bring your preferred builder with the convenience of having no build timeline constraints, allowing you to curate a home that embodies your unique style and aspirations. Don't miss this rare opportunity to secure a prime location within Feathertop! EXEMPT FROM FOREIGN BUYER BAN! LIVE WHERE YOU PLAY! (id:6769)