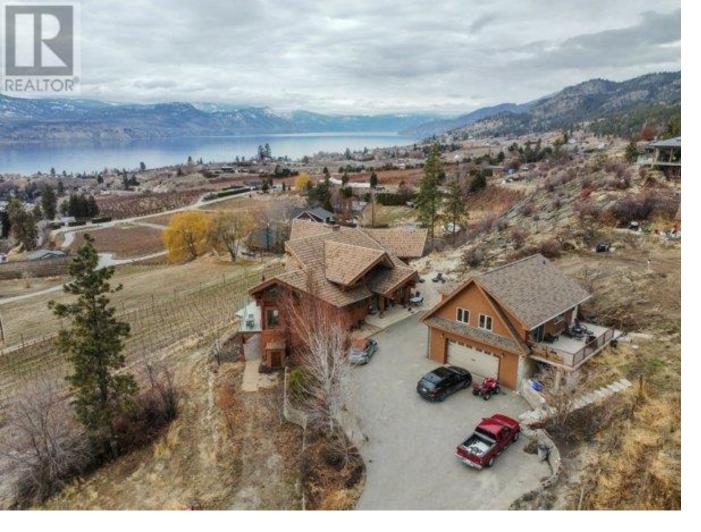

## 3700 Partridge Road Naramata British Columbia

\$2,600,000

Architectural masterpiece of a log framed home. Barely a square corner to be found across nearly 4200 sq/ft of finished space just in the main home. 724 sq/f flex space above the garage. Geothermal heating system with Natural Gas back up. Durable tile roof and recently replaced Duradek on balcony. Naramata living at its finest. 2.54 acre lakeview home with cathedral ceiling and well thought out floor plan. Extra income options above detached garage suite and lower nanny suite below. Walk-out suite with lots of natural light overlooking the vineyard. Fruit farm varieties for enjoying the lands. (id:6769)