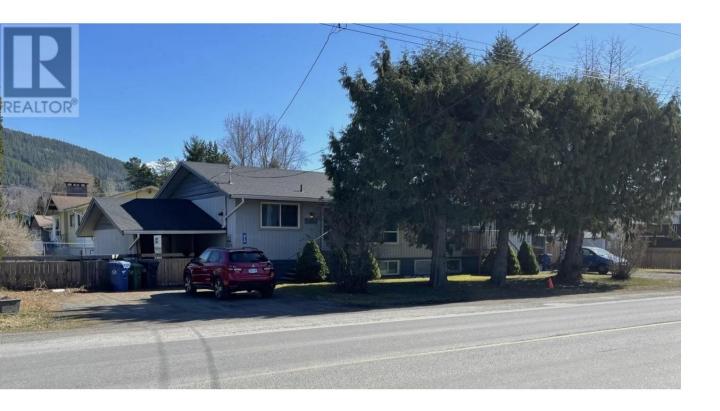

## 3710 EBY Street Terrace British Columbia

\$589,900

\* PREC - Personal Real Estate Corporation. Well located, spacious duplex in the heart of the horseshoe featuring 4 bedrooms per side, 2 full baths per side, large horseshoe lot with each side enjoying a separate backyard and carport. 3710 has has a long term tenant, while 3712 was re-tenanted after new kitchen cabinets and countertops, new windows and flooring. This property will always be a great rental location, offering great space for the family! (id:6769)