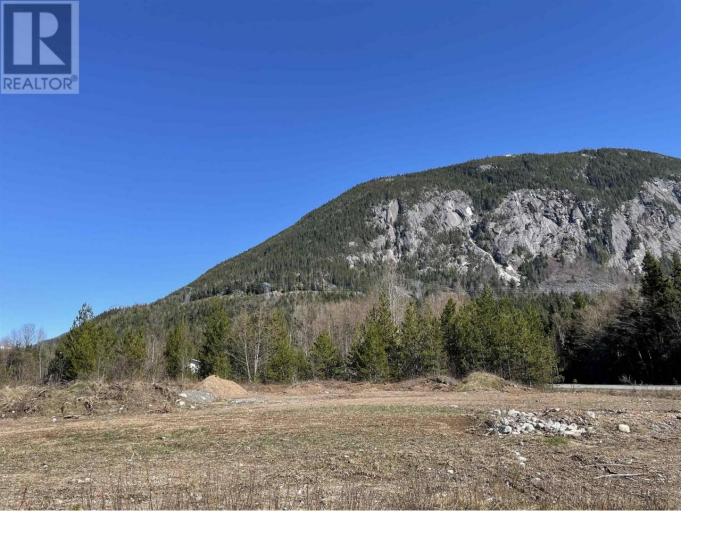

## 3716 DOBBIE Street Terrace British Columbia

\$104,000

\* PREC - Personal Real Estate Corporation. Looking to build? This large northwest facing lot is located in Copper Mountain on the corner of Dobbie & Haaland. With great sun exposure & beautiful views of the stunning Copper Mountain, this lot is perfect for your dream home. Whether you are looking to build your first home, or downsizing to something smaller, the options here are endless. (id:6769)