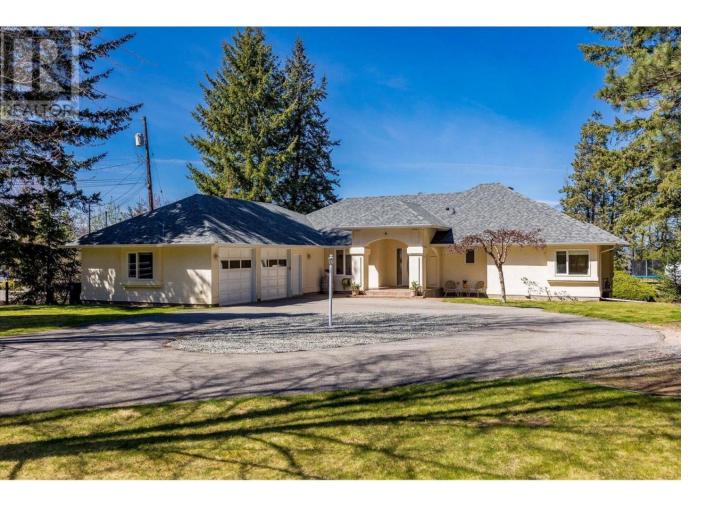

## 3716 Luxmoore Road Kelowna British Columbia

\$1,995,000

LIVING LARGE ON LUXMOORE! Welcome to your dream lifestyle on this picture-perfect 2-acre estate in sought-after South East Kelowna! This sprawling custom walkout rancher is nestled in nature's serenity, offering peace, privacy, and room to roam — ideal for families or retirees seeking an escape from the city hustle. Dive into summer fun with your very own in-ground pool, and entertain effortlessly with a massive deck and covered lower patio. Inside, you'll find timeless oak cabinetry, an open-concept living room & kitchen, formal dining room, and abundant natural light pouring through oversized windows. Boasting 3 spacious bedrooms on the main, including a huge primary suite with 4-piece ensuite, plus a home office and main-floor laundry — this home has it all. The lower level offers two generous family rooms, tons of storage, and a second office or flex space. Upgrades include a newer furnace & A/C in 2022, fresh carpets upstairs, brought in gas line, and new water line to the house. Outside, the possibilities are endless — plant a vineyard, start a hobby farm, or build your dream shop! This unbeatable location offers biking, wine touring, horseback riding, skiing, Myra Bellevue Park, Mission Creek, Little White and more right at your doorstep. Embrace the lifestyle South East Kelowna is famous for — where every day feels like a getaway! (id:6769)