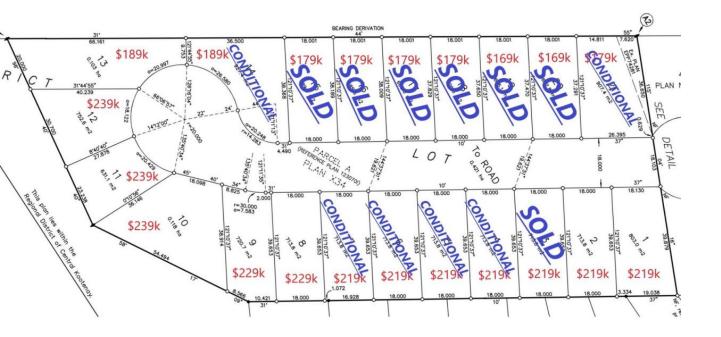

## 3721 TOBA ROAD Castlegar British Columbia

Welcome to "The Views At Twin Rivers". A brand new 21 lot subdivision with fully serviced building lots offering breathtaking views, overlooking the Twin Rivers subdivision and the mighty Columbia River. This property is non strata with R1 zoning that permits single-family dwellings, home occupations and secondary suites. Castlegar and the surrounding areas offer swimming, boating, tubing, and world class fishing on the Columbia and Kootenay Rivers and the Arrow Lakes as well as 3 separate ski hills, 5 championship golf courses, plenty of hunting, a moto-cross track, regional hospital and airport. Pick your plan and start building! Lot lines on pictures are approximate and should not be relied upon. (id:6769)