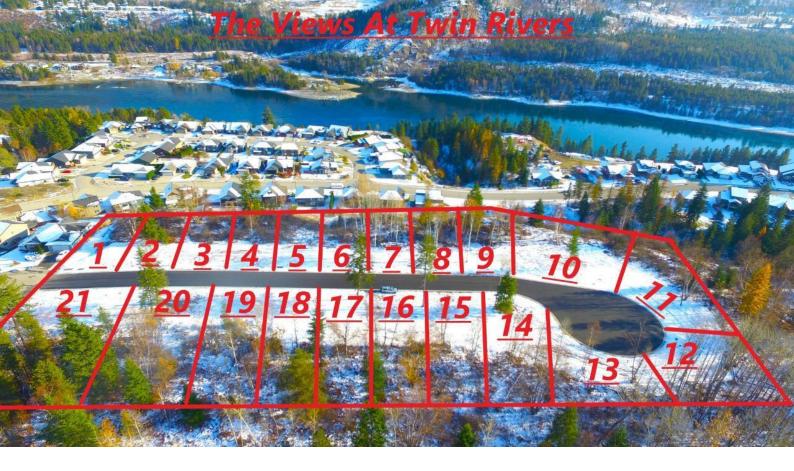

## 3725 TOBA ROAD Castlegar British Columbia

\$219,000

Welcome to "The Views At Twin Rivers". A brand new 21 lot subdivision with fully serviced building lots offering breathtaking views, overlooking the Twin Rivers subdivision and the mighty Columbia River. This property is non strata with R1 zoning that permits single-family dwellings, home occupations and secondary suites. Castlegar and the surrounding areas offer swimming, boating, tubing, and world class fishing on the Columbia and Kootenay Rivers and the Arrow Lakes as well as 3 separate ski hills, 5 championship golf courses, plenty of hunting, a moto-cross track, regional hospital and airport. Pick your plan and start building! Lot lines on pictures are approximate and should not be relied upon. (id:6769)