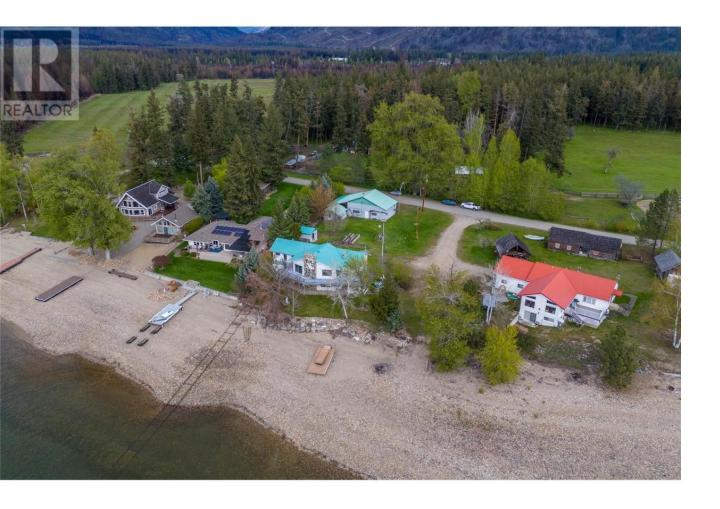

## 3726 Zinck Road Scotch Creek British Columbia

\$2,250,000

This well built, first time offering 3 bedroom, 3 bathroom estate is gracefully positioned on a sprawling 0.52 acre lakeshore lot in the highly coveted Scotch Creek area of the stunning Shuswap Lake. With a double garage/shop, a sizable carport for RV parking, a generously-sized cold storage building, and a charming garden shed equipped with a convenient garage door, this property offers an unparalleled level of functionality. Home is fully equipped with full window and door security shutters for added peace of mind. Step onto the expansive sundeck and take in breathtaking views of the serene lake and surrounding mountains. Boasting over 3000 sq ft of thoughtfully designed living space. Don't miss this rare chance to own a piece of paradise with an exclusive buoy on the pristine Shuswap Lake. Indulge in the ultimate lakeside lifestyle at this remarkable sanctuary. (id:6769)