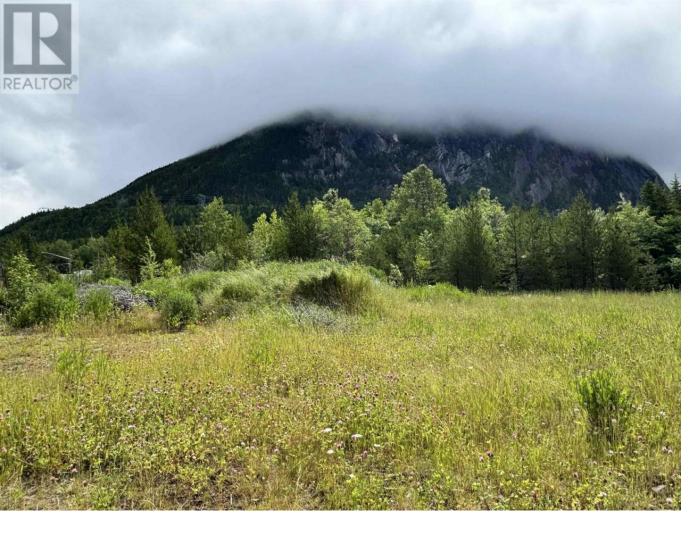

## 3728 DOBBIE Street Terrace British Columbia

\$101,000

\* PREC - Personal Real Estate Corporation. Looking to build? This large northwest facing lot is located in Copper Mountain on the corner of Dobbie & Haaland. With great sun exposure & beautiful views of the stunning Copper Mountain, this lot is perfect for your dream home. Whether you are looking to build your first home, or downsizing to something smaller, the options here are endless. (id:6769)