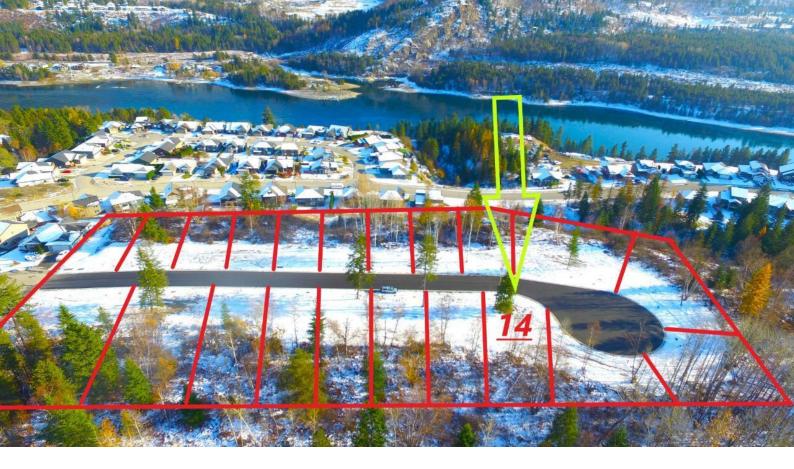

## 3728 TOBA ROAD Castlegar British Columbia

\$189,000

Welcome to "The Views At Twin Rivers". A brand new 21 lot subdivision with fully serviced building lots offering breathtaking views, overlooking the Twin Rivers subdivision and the mighty Columbia River. This property is non strata with R1 zoning that permits single-family dwellings, home occupations and secondary suites. Castlegar and the surrounding areas offer swimming, boating, tubing, and world class fishing on the Columbia and Kootenay Rivers and the Arrow Lakes as well as 3 separate ski hills, 5 championship golf courses, plenty of hunting, a moto-cross track, regional hospital and airport. Pick your plan and start building! Lot lines on pictures are approximate and should not be relied upon. (id:6769)