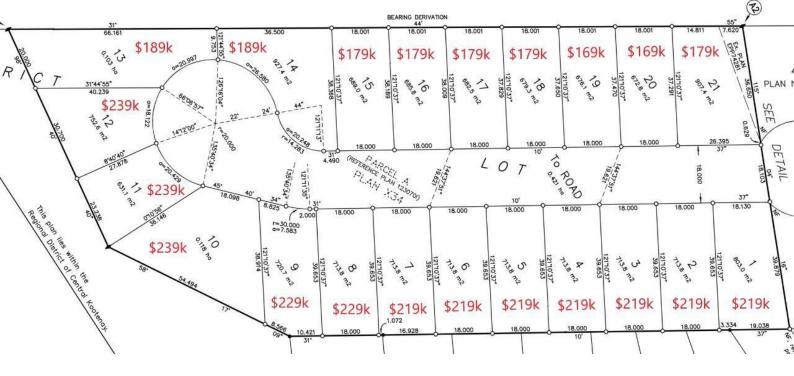

## 3732 TOBA ROAD Castlegar British Columbia

\$189,000

Welcome to "The Views At Twin Rivers". A brand new 21 lot subdivision with fully serviced building lots offering breathtaking views, overlooking the Twin Rivers subdivision and the mighty Columbia River. This property is non strata with R1 zoning that permits single-family dwellings, home occupations and secondary suites. Castlegar and the surrounding areas offer swimming, boating, tubing, and world class fishing on the Columbia and Kootenay Rivers and the Arrow Lakes as well as 3 separate ski hills, 5 championship golf courses, plenty of hunting, a moto-cross track, regional hospital and airport. Pick your plan and start building! Lot lines on pictures are approximate and should not be relied upon. (id:6769)