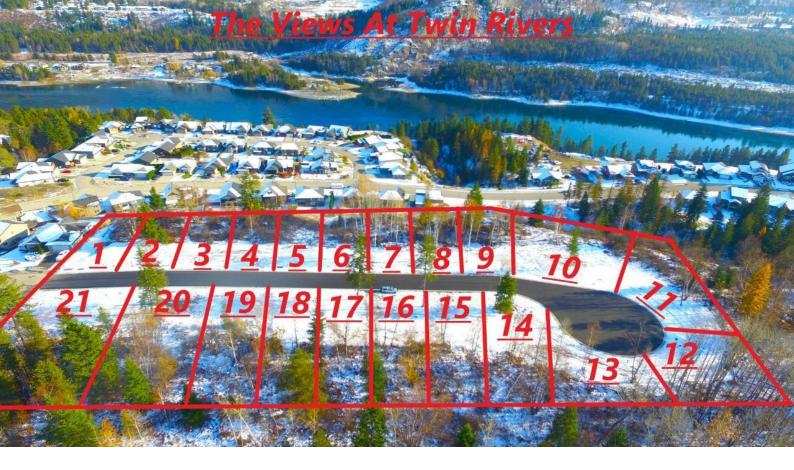

## 3733 TOBA ROAD Castlegar British Columbia

\$229,000

Welcome to "The Views At Twin Rivers". A brand new 21 lot subdivision with fully serviced building lots offering breathtaking views, overlooking the Twin Rivers subdivision and the mighty Columbia River. This property is non strata with R1 zoning that permits single-family dwellings, home occupations and secondary suites. Castlegar and the surrounding areas offer swimming, boating, tubing, and world class fishing on the Columbia and Kootenay Rivers and the Arrow Lakes as well as 3 separate ski hills, 5 championship golf courses, plenty of hunting, a moto-cross track, regional hospital and airport. Pick your plan and start building! Lot lines on pictures are approximate and should not be relied upon. (id:6769)