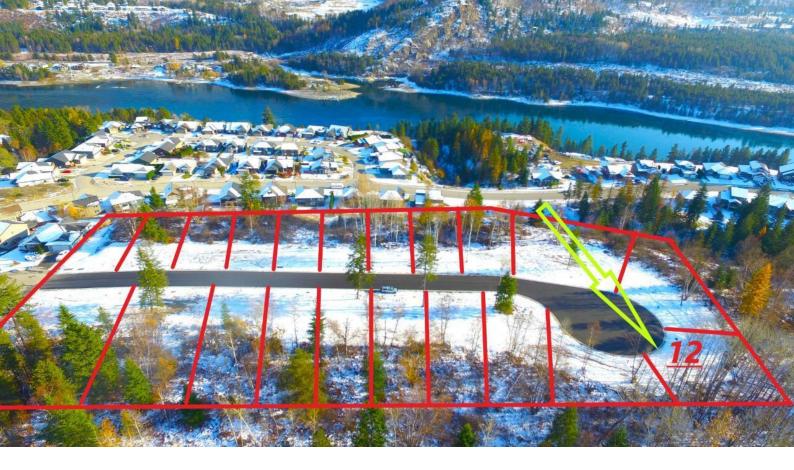

## 3736 TOBA ROAD Castlegar British Columbia

\$239,000

Welcome to "The Views At Twin Rivers". A brand new 21 lot subdivision with fully serviced building lots offering breathtaking views, overlooking the Twin Rivers subdivision and the mighty Columbia River. This property is non strata with R1 zoning that permits single-family dwellings, home occupations and secondary suites. Castlegar and the surrounding areas offer swimming, boating, tubing, and world class fishing on the Columbia and Kootenay Rivers and the Arrow Lakes as well as 3 separate ski hills, 5 championship golf courses, plenty of hunting, a moto-cross track, regional hospital and airport. Pick your plan and start building! Lot lines on pictures are approximate and should not be relied upon. (id:6769)