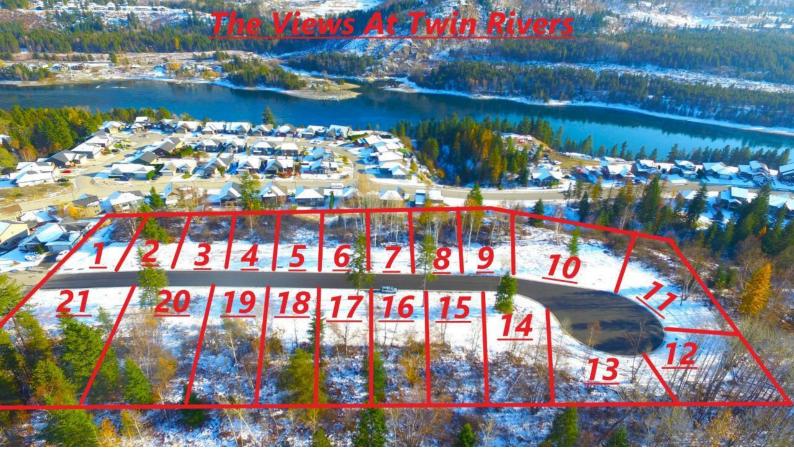

## 3741 TOBA ROAD Castlegar British Columbia

\$239,000

Welcome to "The Views At Twin Rivers". A brand new 21 lot subdivision with fully serviced building lots offering breathtaking views, overlooking the Twin Rivers subdivision and the mighty Columbia River. This property is non strata with R1 zoning that permits single-family dwellings, home occupations and secondary suites. Castlegar and the surrounding areas offer swimming, boating, tubing, and world class fishing on the Columbia and Kootenay Rivers and the Arrow Lakes as well as 3 separate ski hills, 5 championship golf courses, plenty of hunting, a moto-cross track, regional hospital and airport. Pick your plan and start building! Lot lines on pictures are approximate and should not be relied upon. (id:6769)