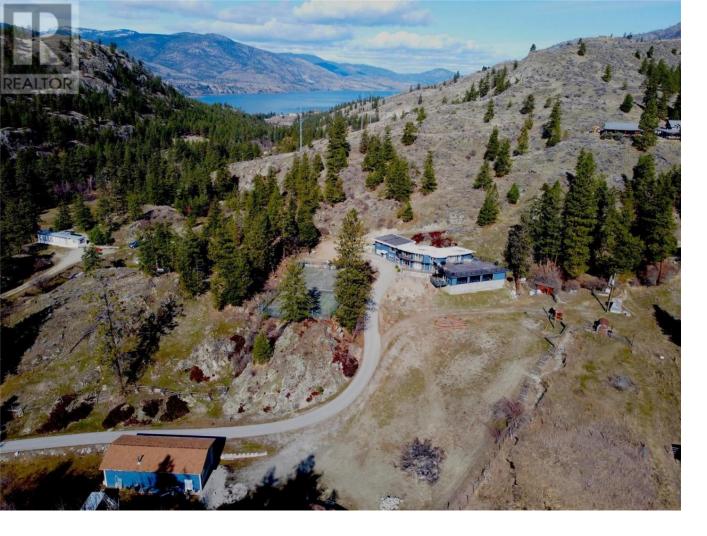

## 3745 McLean Creek Road Okanagan Falls British Columbia

\$1,400,000

As you pass through the gates of this private 5.2-acre estate, the beauty of wine country surrounds you. A grand driveway leads to a spacious garage, perfect for your RV, boat, or toys. Step inside, where soaring ceilings and a rock-faced fireplace create a warm, inviting living space. Natural light floods in, highlighting breathtaking southern valley views. The heart of the home is the chef's kitchen, designed for entertaining. Double ovens, a gas range, and a pot filler make cooking effortless, while the spacious dining area is perfect for hosting. Just beyond, the luxurious primary suite offers a spa-like 5-piece ensuite, walk-in closet, and private access to a large patio--your own peaceful retreat. A breezeway leads to a fully self-contained 2-bed, 2-bath suite, ideal for Airbnb or extended family. Downstairs, the ultimate entertainment space awaits. A full wet bar, media room, and rec area flow seamlessly into an indoor pool with a sunken hot tub. Three garage doors open, blending indoor and outdoor living. A separate 1-bedroom guest suite with a partial kitchen and laundry adds even more flexibility. Step outside to enjoy your private pickleball court or simply soak in the tranquility. This estate offers luxury, privacy, and endless possibilities--all just minutes from the city. Don't miss this rare opportunity. Book your private tour today! (id:6769)