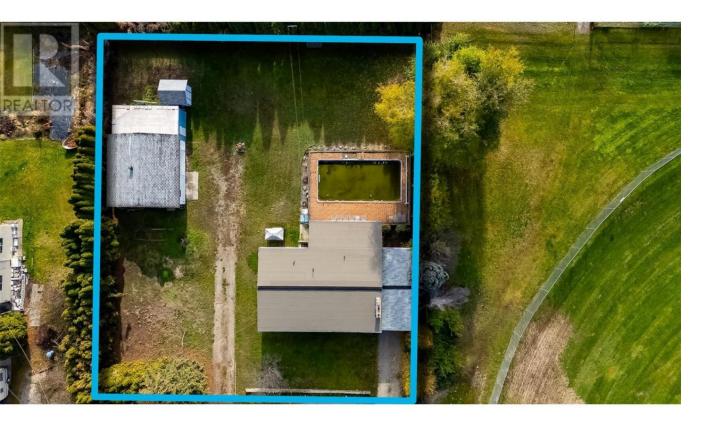

## 375 Edith Gay Road Kelowna British Columbia

\$1,195,000

Embrace the endless possibilities with this well cared for 4-bedroom, 2-bathroom family home, where abundant opportunities await. Located on a generous lot bordering Edith Gay Park, this property offers a quiet haven on a tranquil dead-end street. Inside, the main floor boasts vaulted ceilings and a charming brick fireplace, creating a warm and inviting ambiance. A spacious 24x24 foot shop awaits your creative endeavors, while an enticing inground pool promises endless summer enjoyment. Perfectly situated near schools, recreation, UBCO, Kelowna airport, and shopping, this home's prime location is unbeatable. And with the potential to subdivide into 2 duplex lots, this makes a great investment or holding property! (id:6769)