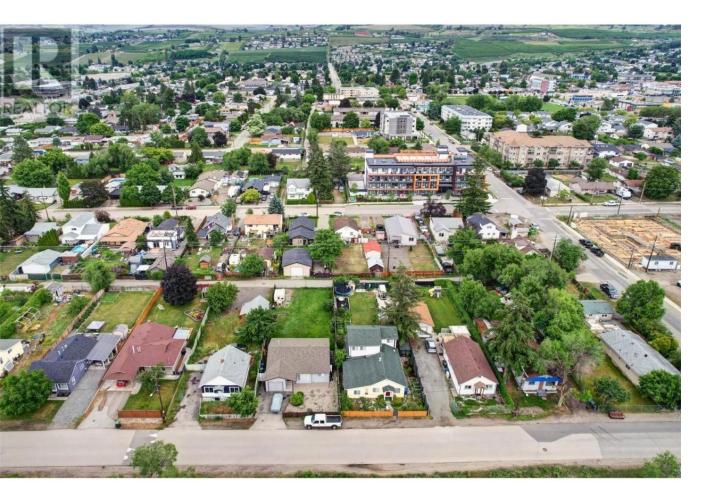

## 375 Froelich Road Kelowna British Columbia

DEVELOPER ALERT! Prime land assembly that offers a 110+- unit opportunity. Centrally located in the City of Kelowna's new OCP UC4 Zone. Be a part of this rapidly growing UC4 neighbourhood with this very COMPETIVELY PRICED land assembly. This 4-6 storey site will offer superior unobstructed views, steps to shopping centers/transit core, easy access to main corridors, back laneway access and all the amenities the bustling Rutland Urban Core offers. Great rent back potential. Buyer to complete their own due diligence to confirm the above information. (id:6769)