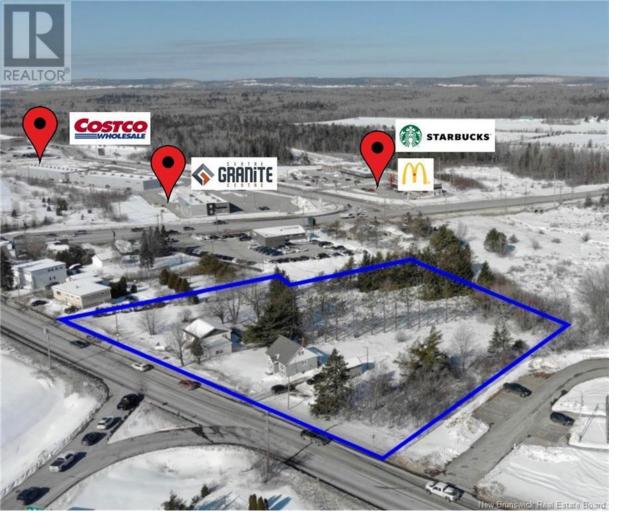

## Moncton New Brunswick

\$989.500

Prime 2.47 Acre Highway Commercial Land for Sale in Moncton, NB. An incredible investment opportunity! This 2.47-acre commercial parcel is strategically located on Caledonia Rd, Moncton NB, just off Highway 2 in a high-traffic area. With excellent visibility and easy access, this site is perfect for a wide range of commercial developments. Key Features: -Zoned Highway Commercial: Ideal for retail, service stations, hotels, restaurants, and more. -High-Traffic Location: Close to major commercial and industrial hubs. -Prime Visibility: Directly off Hwy 2, ensuring maximum exposure. -Surrounded by Key Amenities: Next to Costco, Elmwood Drive, Caledonia Industrial Park, and more. -Three Parcels Sold Together: Offering flexibility for development. One PID is vacant land, middle parcel is a single family dwelling, third parcel is a single family dwelling tenant occupied. This is a rare opportunity to secure a prime commercial site in one of Moncton's most sought-after business locations. Contact for more information. (id:6769)