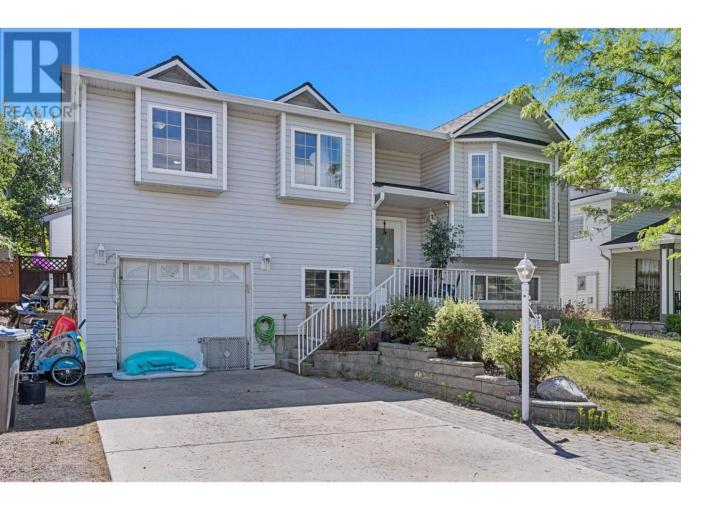

## 6100 Old Vernon Road 38 Kelowna British Columbia

\$643,500

Welcome to Country Rhodes, a great bare land strata that offers a great safe community to raise a family, with outdoor swimming pool, playground, greenspace, off leash dog park, clubhouse with games room.RV and boat parking onsite All this while minutes to the airport,UBCO,Millcreek Falls,golf courses and much more. This home offers a main level with 3 bedrooms, 1.5 bathrooms, sliding doors off the kitchen out onto a large well maintained backyard. The lower level hosts the laundry room, 2 more bedrooms, 1 full bathroom, rec room and access to the garage. Recent updates include new roof, carpet at entry. Note, all rooms will have new carpet installed before owner takes possession. (id:6769)