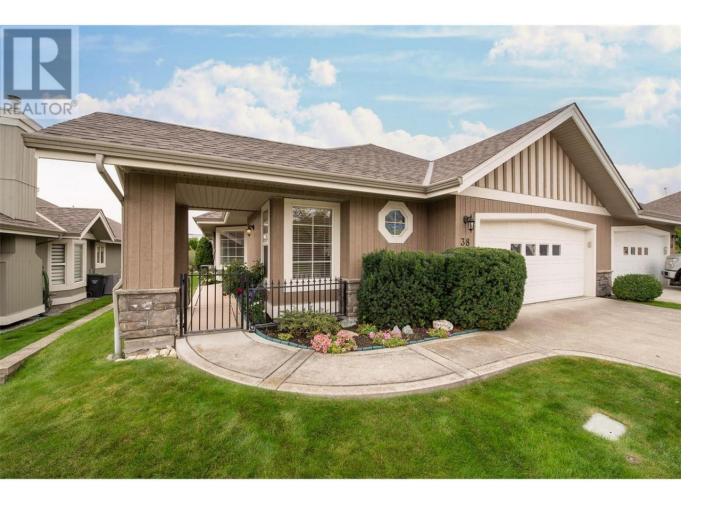

## 680 Valley Road 38 Kelowna British Columbia

This charming semi-detached rancher in the desirable Chartwell 55+ community offers the perfect blend of comfort and convenience. With fresh paint throughout and solar ceiling tubes in the living and dining areas, this home is bathed in natural light and move-in ready. The primary bedroom features a spacious 4-piece ensuite and a walk-in closet, ensuring your personal retreat is both luxurious and functional. Cozy up by the gas fireplace in the inviting family room, or enjoy the bright kitchen equipped with an island, skylight and eating nook. Recent upgrades include a new furnace and a brand-new roof, providing peace of mind and energy efficiency. Additional highlights include a crawl space for extra storage and a double garage for either storage or parking two vehicles. The low-maintenance backyard is privately situated within the complex, away from busy streets and tall developments. There is a clubhouse for use by homeowners and RV rental parking spaces for added convenience. (id:6769)