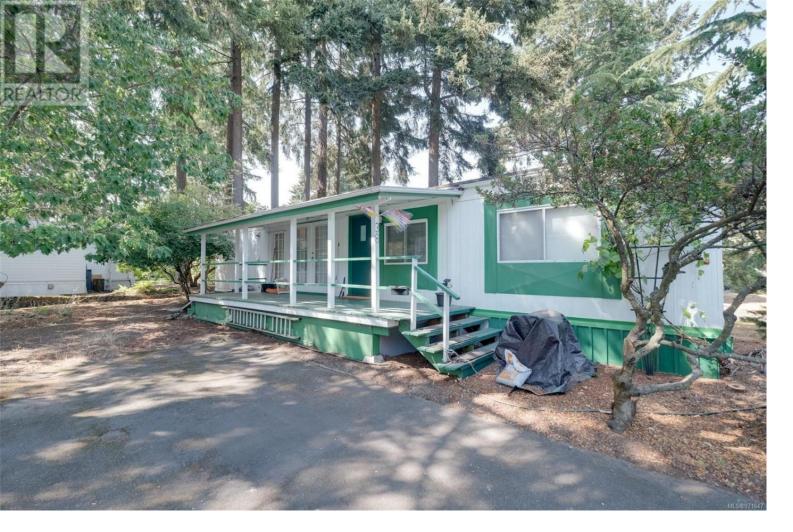

## 848 Hockley Avenue 38 Langford British Columbia

\$130,000

Discover your new sanctuary in the heart of Langford, BC! Situated in the charming Woodland Mobile Home Park, this bright and spacious 2-bedroom, 1-bathroom mobile home offers modern comfort and style. With its open layout and abundant natural light, you'll immediately feel the warmth and charm of this inviting space. Step outside to enjoy the lush greenery that surrounds your new home, creating a serene oasis perfect for relaxation. While some finishing touches are needed inside, they present the perfect opportunity to add your personal flair. Located just a short walk from a cozy local coffee shop and with all amenities just minutes away, you'll enjoy the perfect blend of peaceful retreat and easy access to everything you need. Don't miss the chance to make this delightful 575 sqft home your own in the beloved Woodland Mobile Home Park! (id:6769)