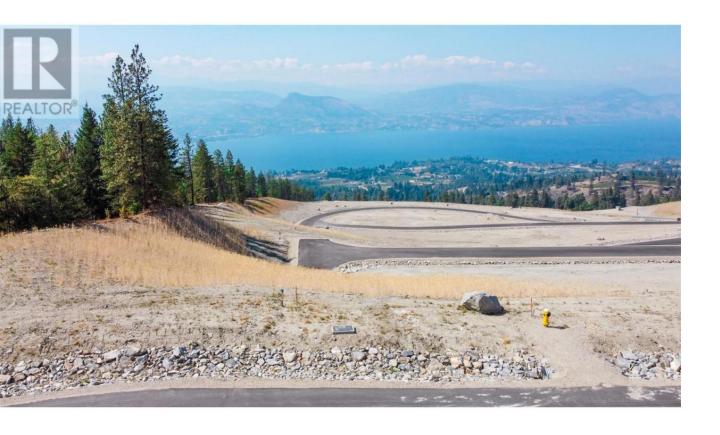

## 380 BENCHLANDS Drive Naramata British Columbia

\$849,000

Create your exclusive lakeview retreat on your generous 0.79 acre lot located on the Naramata bench, offering sweeping 180-degree vistas of Okanagan Lake. Each parcel of land has been thoughtfully zoned to accommodate the addition of a second home, whether you choose to establish a rental property, family compound or a workspace, the possibilities are diverse and endless. Surrounded by world-class wineries, scenic hiking trails and minutes to the Kettle Valley Railway. Located at the end of a quiet no thru road this lot is absolutely peaceful. (id:6769)