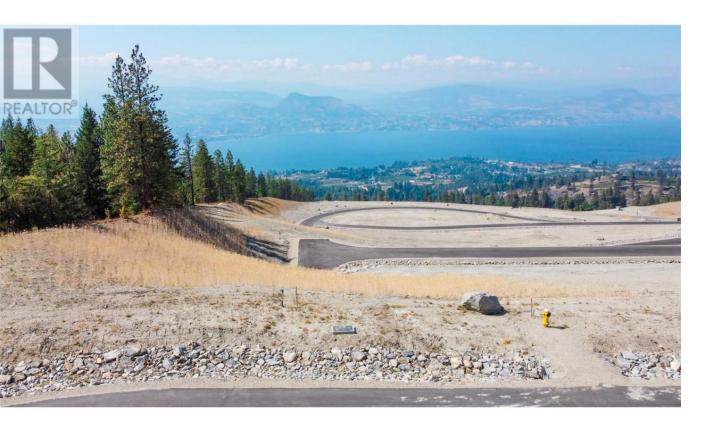

## 380 BENCHLANDS Drive Naramata British Columbia

\$849,000

Create your exclusive lakeview retreat on your generous 0.79 acre lot located on the Naramata bench, offering sweeping 180-degree vistas of Okanagan Lake. Each parcel of land has been thoughtfully zoned to accommodate the addition of a second home, whether you choose to establish a rental property, family compound or a workspace, the possibilities are diverse and endless. Surrounded by world-class wineries, scenic hiking trails and minutes to the Kettle Valley Railway. Located at the end of a quiet no thru road this lot is absolutely peaceful. Imagine building your dream home in this stunning subdivision. (id:6769)