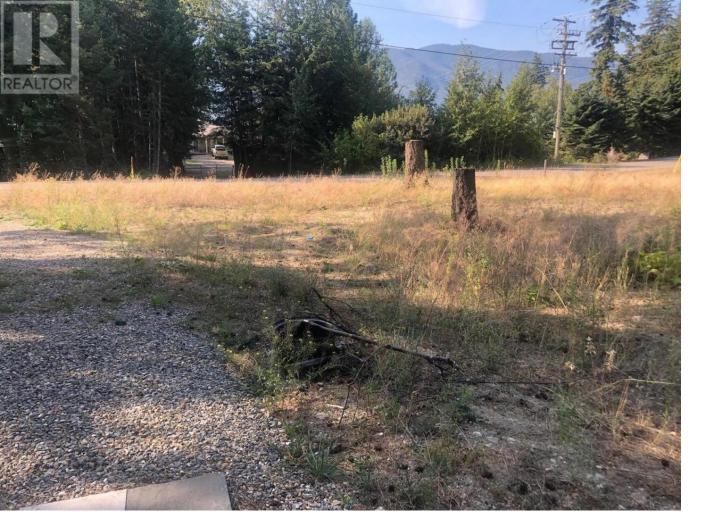

## 3801 Zinck Road Scotch Creek British Columbia \$479,000

""Build your dream home on this expansive flat lot in Scotch Creek, situated in the North Shuswap region. Enjoy quick lake access just steps away from this semi-waterfront property located just across from the Wharf Road Lake park. This parcel features a newly drilled well, power to the property line, and a convenient driveway with an RV pad already in place. This lot provides ample space to build your perfect home and enjoy all that the surrounding area has to offer. Take advantage of this rare opportunity to create the home of your dreams in this highly desirable location."" (id:6769)