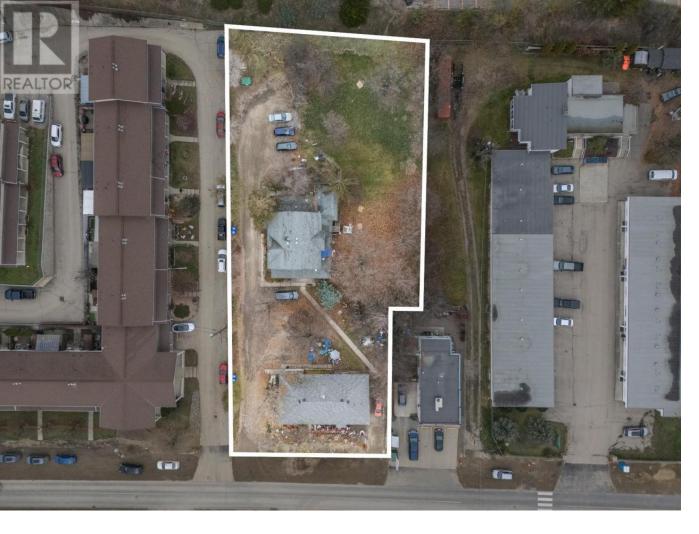

## 3803 32 Avenue Vernon British Columbia

\$2,500,000

Opportunity knocks on 32nd Ave in Alexis Park, Vernon, BC! This prime development property boasts the potential for 125 multi-family units, priced at an unbeatable rate of under \$20K per door--easily the best deal in the Okanagan. Perfect for 6 story wood frame construction. This is the most efficient building you can built right now. With two existing revenue-generating structures, a 5 unit and the other a 6 unit, bringing in approx. \$100K annually, carry costs are offset, making it a dream to secure commercial financing. The large, flat lot is perfectly situated near public transit and next to a convenience store, offering unparalleled ease for future residents. Ideal for an MLI Select CMHC program, this is your chance to lock in high-ratio financing and 50-year money at below-market commercial rates. (id:6769)