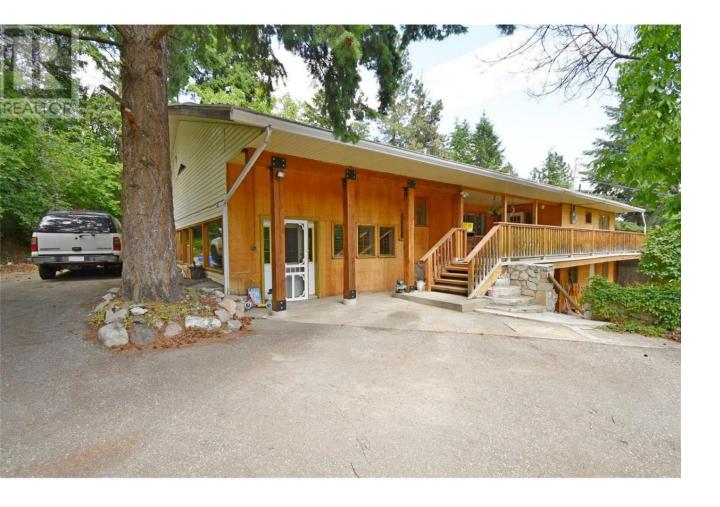

## 382 Kildare Way Vernon British Columbia

\$875,000

Your secluded retreat awaits in the Killiney Beach Park community--just a short stroll to Okanagan Lake, a swimming dock, sandy beach, and the Killiney Beach boat launch! This spacious 6-bed, 4.5-bath rancher offers 4500+ sq ft on a fully fenced 0.5-acre lot, perfect for families, retirees, or vacationers. The main level features a generous primary bedroom with 4-piece ensuite, 3 additional bedrooms, 2.5 bathrooms, a large sunken living room, den, formal dining room, kitchen with breakfast nook, and a cozy family room with a wood-burning fireplace. The basement includes a private 2-bed, 2-bath suite with its own entrance, mudroom, and laundry, which provides excellent rental or in-law potential. Plus there is a large rec room with another fireplace for the main home. Peek-a-boo lake views, an attached sunroom, wraparound deck, concrete walkways, gated driveway, and ample outdoor space complete the picture. While the home and property need some updating and TLC, the solid bones and spacious layout offer endless possibilities. Located steps from hiking, ATVing, and fishing, and only 25 minutes to city amenities—this could be your forever home, multi-generational haven, or dream vacation escape. With solid bones and timeless character, this home has been filled with memories and is ready for new ones. Bring your vision and make this your dream home or the perfect year-round vacation escape! Come see the potential! (id:6769)