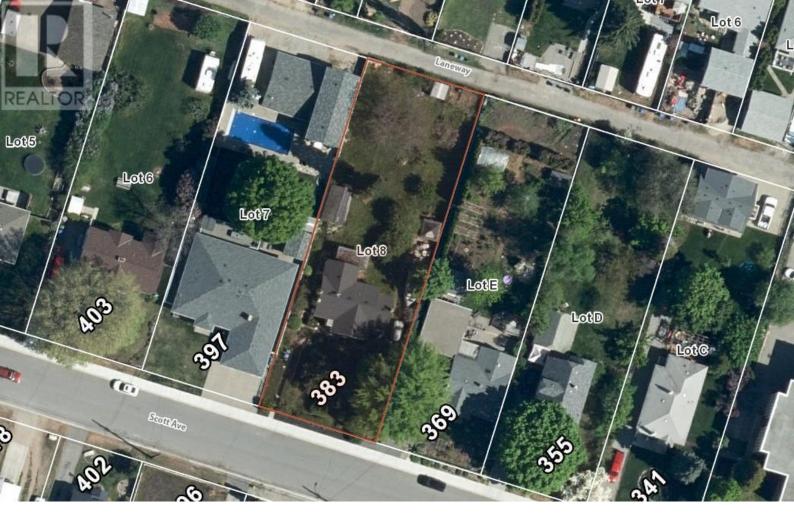

## 383 Scott Avenue Penticton British Columbia

Massive development lot (71' x 207') in the highly sought after Kings Park area. This .33 of an acre property is completely flat, 100% usable, has mature trees throughout and fertile bottom land soil under the grass. The location is perfect for a development or to be carried on as a single family property with the potential for a carriage home. Downtown Penticton is only a few blocks away and only a few more blocks to Okanagan Lake. Perfect for riding your bike any where in town. The existing home is very rentable/livable. Call your favourite agent for more details. (id:6769)