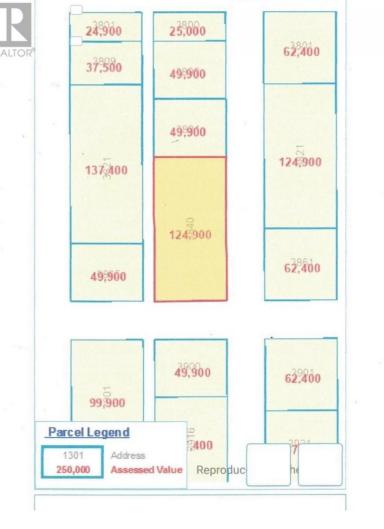

## Regina Saskatchewan

TEN 25' x 125' undeveloped residential lots in Devonia Park or Phase IV of West Harbour Landing. Devonia Park is a quarter section of land originally subdivided into 1,400 lots in 1912. Investment opportunity only at this time with potential to build on in the future. Brokerage sign at the corner of Campbell Street and Parliament Avenue. GST may apply to the sale price. More information in the 'West Harbour Landing Neighborhood Planning Report'. There will be other costs once the land is developed. (id:6769)