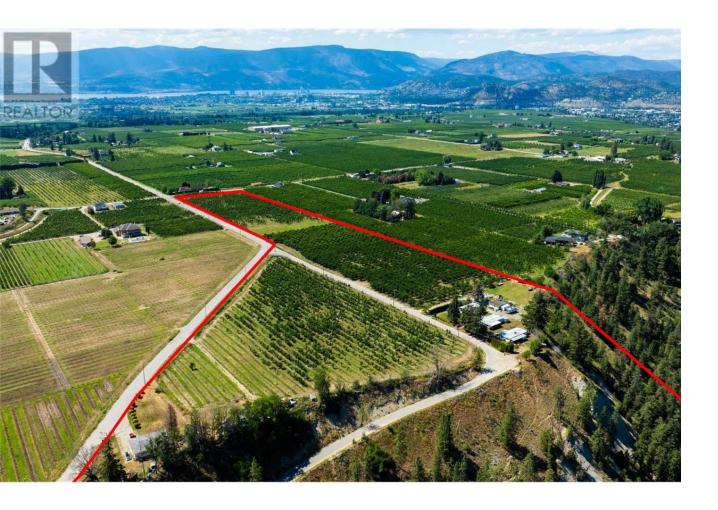

## 3844 Senger Road Kelowna British Columbia

\$5,662,400

South East Kelowna 2 parcels of land with  $\sim$ 18 Acres of Agricultural land, currently a cherry orchard and  $\sim$ 12 Acres housing Peace Valley Mobile Home Park (35 Units). In total there are  $\sim$ 47 Acres. This is an excellent Business Opportunity with prime Agriculture and rental income potential. These properties are in close proximity to local amenities. Call your Realtor today to enquire regarding this Investment opportunity. (id:6769)