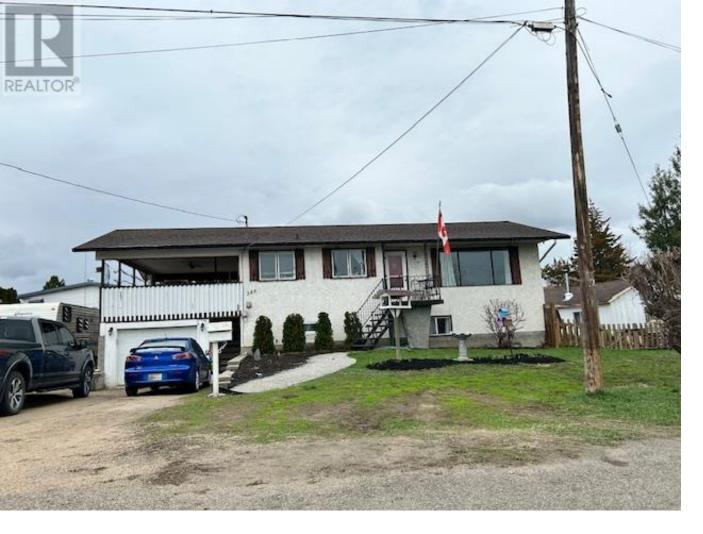

## 385 Felix Road Kelowna British Columbia

\$1,170,000

4 bedroom 2100 square foot family home on a large RU-4 zoned 11, 325 square foot lot (.26 acres) Separate basement entrance makes it easy to suite, attached garage with workshop. City OCP Plan supports Suburban Multiple Unit development (S-MU) and could be a part of a 4 lot Land Assembly. (id:6769)