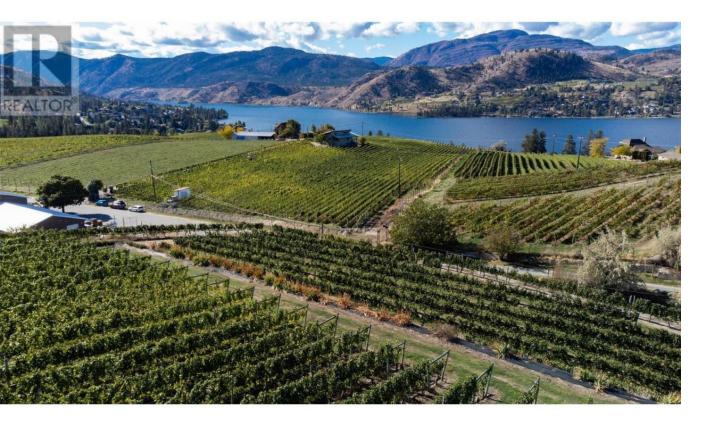

## 385 Matheson Road Okanagan Falls British Columbia

\$2,650,000

Boutique Winery now available for sale in the prestigious Okanagan Falls area. 8.896 acre parcel planted out to high producing vineyard, with an additional lease of 2.54 hectare for an established tasting room, lavender and 1/2 an acre of Marquette grapes on the adjacent parcel. Approximately 5 acres planted to mix of Pinot Blanc (primary crop), Pinot Noir, and Cabernet Sauvignon. Additional revenue from Lavender Crop on the leased component of the adjacent property, as well as 1/3 acre of mixed fruit trees. For even more revenue potential, the property has a large greenhouse (Micro Cannabis Cultivation License potential). Sale includes all assets, including the Winery License, trademarks, copyrights, social media etc. The property has a 3 bedroom, 2.5 bathroom 2600+ sq.ft. residence, great for an owner-occupier or farm help. Additional structures include a 2000 sq.ft. primary greenhouse and a 400 sq.ft. greenhouse. Additional equipment for farm operations included. Vines were originally planted in 1986, and the property has potential to produce and distribute 10,000 cases or more of wine, plus bulk wine options. This is the revenue property you've been waiting for, with more than enough revenue streams to generate a consistent profit from this wonderful property. Tasting room brings in consistent traffic due to location in established wine region. Several water licenses for domestic + irrigation. Please contact the listing agent for an information package on this property. (id:6769)