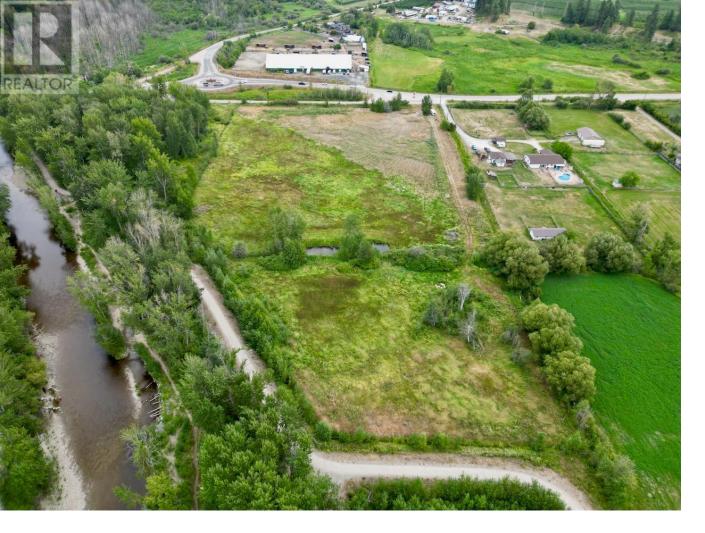

## 3850 Swamp Road Kelowna British Columbia

\$1.890.000

Rare Opportunity...10 ACRES of ALR Backing and Siding onto the Mission Creek Greenway, City Parkland and private land! Build your dream home and enjoy rural beauty and privacy yet only minutes drive to all amenties. Great potential for Equestrian use, and potential trail rides on the greenway. Historically back property was hay. Centrally located, minutes to H2O centre, recreation trails, golf, schools. Approx one third has approx 1 metre of fill (soil test on file). Two thirds more swamp grass and pasture some trees and pond. Water ditched around perimeter and through middle (Site plan on file), 6-8' wire fenced on N/W/E sides, partial cross on South. Property drains into the City of Kelowna ponds, small pond in middle near back. Easy access off Swamp Rd. Subject to ALR zoning, A1, flood zone requirements and guidelines. GST applicable. (id:6769)