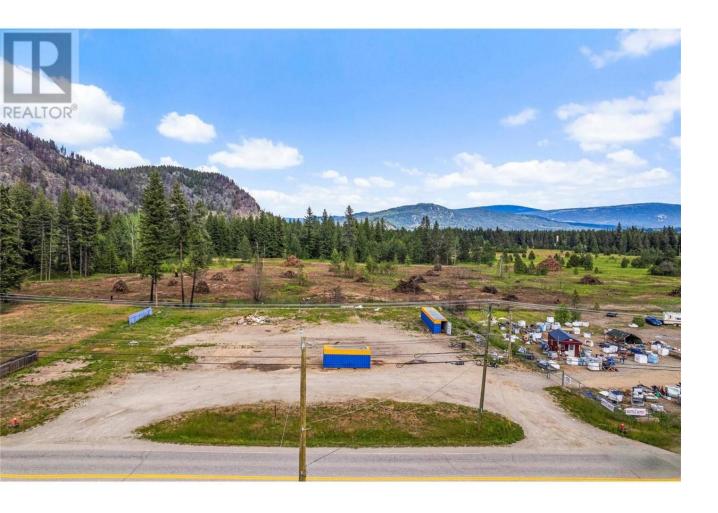

## 3853 Squilax-Anglemont Road Scotch Creek British Columbia

\$450,000

3853 Squilax Anglemont Road, .96 acre centrally located commercial zoning lot in the heart of Scotch Creek. Former location of the Scotch Creek Bottle depot this lot already has a septic system and well on it. Power was hooked up previously now at the lot line. Well and Septic info available. Great location for any business requiring exposure with hwy exposure. Bring your ideas. (id:6769)