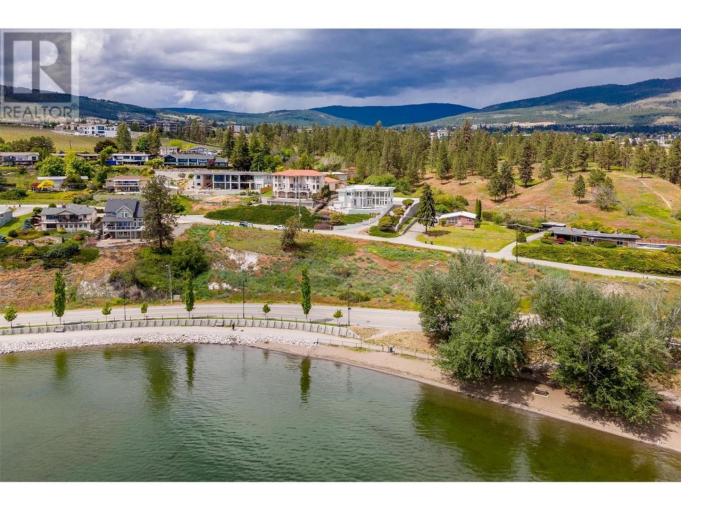

## 3865 Angus Drive Westbank British Columbia

\$1,100,000

0.819 acres of SEMI LAKEVIEW land ready for building or holding. 3315 sq meters or 35,680 sq ft. Currently zoned Residential however can be rezoned. Utility/services at lot line. NOTE: The stunning modern white home located just behind this lot is also for sale MLS®#10311650, 3864 Angus Drive for \$2,100,000. Seller strongly prefers that they are sold together as a package. (id:6769)