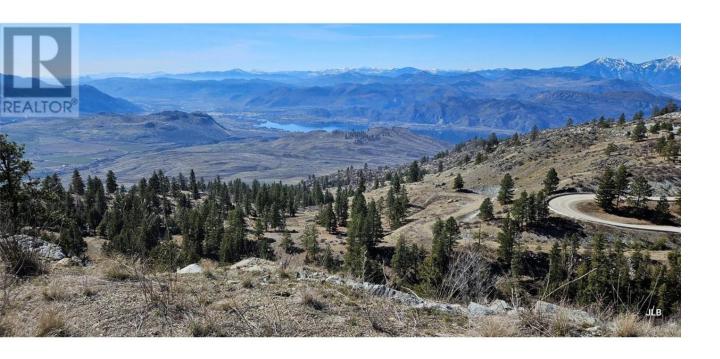

## 387 MULE DEER Drive Osoyoos British Columbia

\$750,000

Panoramic Lake & Mountain views from this ultra private 3+ acres of land. No highway noise. The building site sits at a point of land over looking the valley to the south west and is not visible from the road. Both neighboring parcels are also hidden from view. Drilled well 5.5gpm, well water pump, water test and U/G power already setup. Paved driveway. Just buy and start to build. Enjoy long sunsets, nature, big sky and tons of stars at night. No other parcel on the market like this. Approx 10 minutes east of Osoyoos. No GST. The road that is seen in the valley view photos is not the highway. (id:6769)