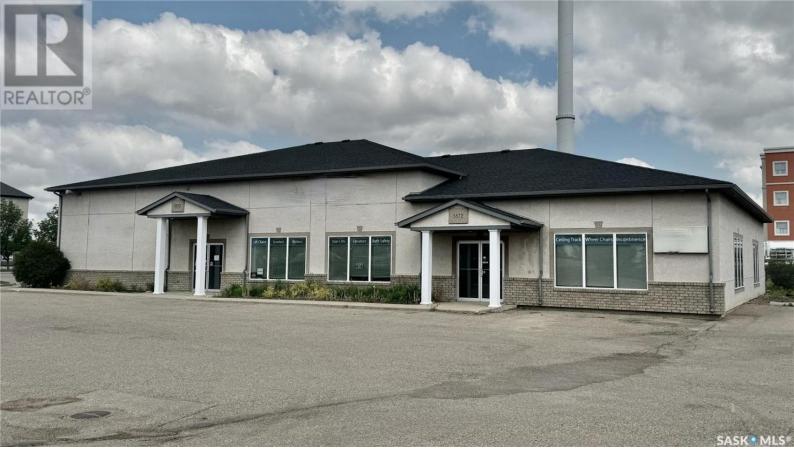

## Regina Saskatchewan \$1,810,000

This building offers an excellent opportunity for businesses seeking a prime commercial space in a desirable neighborhood. It features a spacious front retail area to cater to customer needs, as well as almost 2,000sf in divided warehouse space in the rear for storage and inventory management. The presence of office space ensures a dedicated area for administrative functions. With its flexible layout, the building is suitable for a range of business uses. Additionally, this well-maintained building benefits from high visibility in a high-traffic area on Victoria Ave East, and convenient parking is available. Overall, this building presents an ideal space for businesses aiming to establish their brand presence, attract customers, and achieve substantial growth. The kitchen is roughed in ready for new cabinetry. There are 2 existing washrooms in the front retail space. In the rear retail space there are 2 roughed in washrooms and a separate furnace and mechanical room. (id:6769)