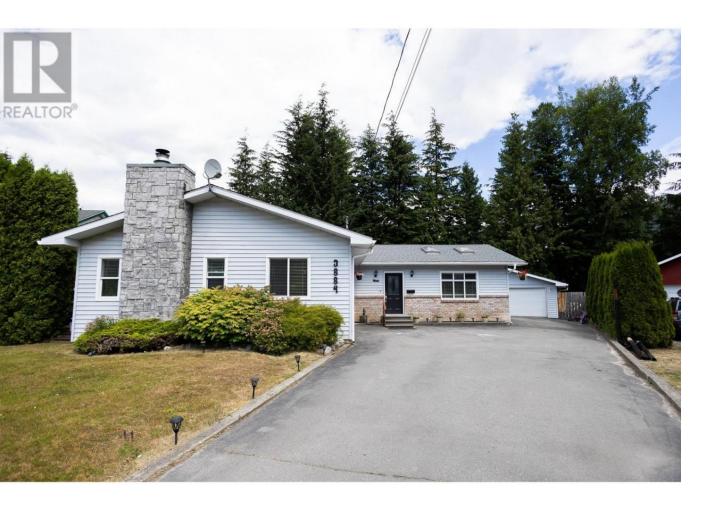

## 3884 MOUNTAINVIEW Avenue Terrace British Columbia

\$599,900

\* PREC - Personal Real Estate Corporation. Tired of stairs? This 3 bed 2 bath rancher on over 1700 sq ft. is located on a quiet cul de sac in lower Thornhill. The large pie shaped lot boasts over 13,000 sq ft w/ plenty of parking, a large deck featuring a BBQ shack & hot tub. The new back fence off of Old Lakelse Lake Drive has a gate into the backyard to park your trailer or boat, as well the large paved driveway out front which leads to the heated detached shop. Inside you will find plenty of space. The renovated maple kitchen has ample cabinets & storage, an eating bar and is open to the dining area. The living room features a wood burning fire place and patio doors leading to the wrap around deck. The primary bdrm is spacious w/ double closets, a 4 piece ensuite & a door leading out to the hot tub. 2 other bdrms are down the hall, one has patio doors out to the deck as well. The bright family room has skylights and a gas stove & is just off the main entrance & mud room, far enough from the main living area to keep the noise away. (id:6769)