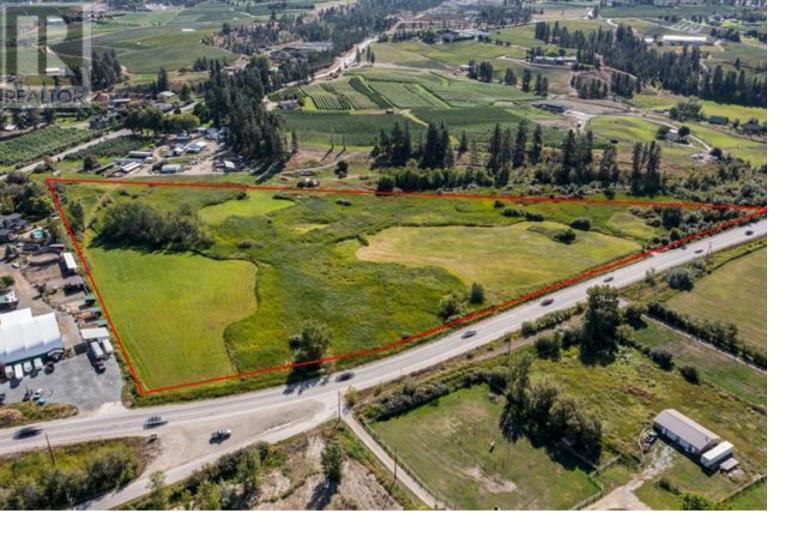

## 3885 Swamp Road Kelowna British Columbia

\$1,250,000

BACK TO NATURE! Very fertile farmland that has been part of the Casorso family since the late 1800s. Here is your opportunity to create that special, one-of-a-kind property. This flat 12.5 acre site is close in and only steps away from the Mission Creek Greenway. Approximately half the land is in hay, the other half is a pristine wetland area with unlimited possibilities. Unique opprtunity to create a self sufficient living. Some of the wetland can be ditched to enhance drainage, and enhanced with boardwalks. (id:6769)