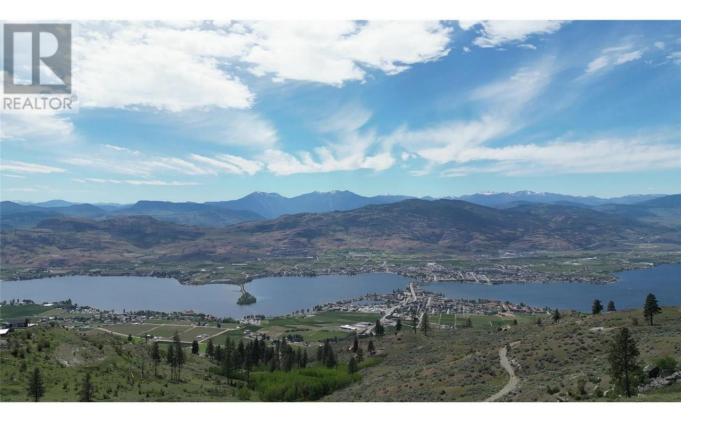

## 389 Chapman Road Osoyoos British Columbia

You have to stand on this land to truly appreciate the panoramic view of Osoyoos Lake, the Chopaka Mountains and Town of Osoyoos from this 10 acre parcel just a few minutes east of town. The land is an amazing mix of hi desert landscape and a small lush popular tree filled ravine. The land faces west and has two benches and gradual sloping land. The high rock outcrop is not on the property, but the land goes to the base of it and around behind it also. There are 2 wells on the land, good cell coverage and power at the road. Zoning is LH1. There is a rough driveway in place to the lower popular tree area and an upper lane to the big view benches. No GST. (id:6769)