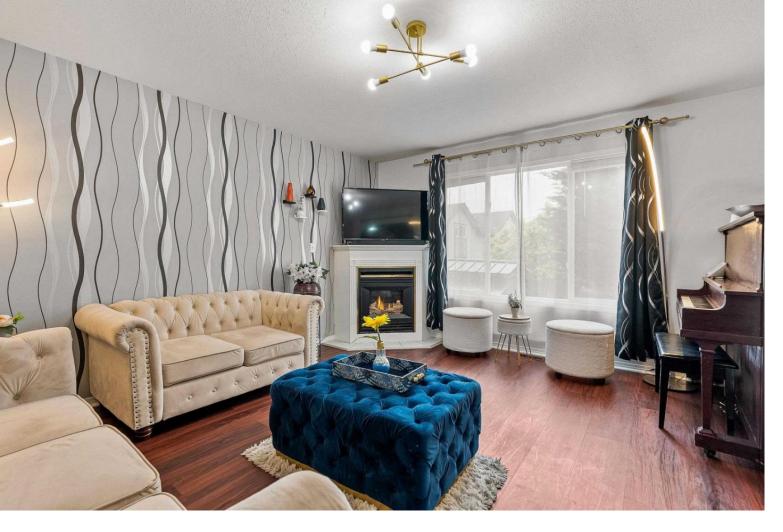

## 46360 VALLEYVIEW Road 39 Chilliwack British Columbia

\$6/9,900

Welcome to your dream home in highly sought-after Apple Creek! This stunning 2,186 sq ft home features 5 bedrooms, 4 bathrooms over 3 full floors of spacious, fully updated living. New stainless steel appliances, flooring, paint & updated lighting. Ample natural light throughout the home. A big, covered deck off the kitchen allows for year-round BBQ. The upper floor spacious master bedroom with walk-in closet has large windows overlooking back greenspace. The fully finished basement includes 2 bedrooms and a 3-piece bathroom plus loads of storage. Book the available clubhouse for larger family gatherings with pool table, kitchen and exercise centre. RV parking available. Close to all schools and shopping. Don't miss out on this property as it won't last long! (id:6769)