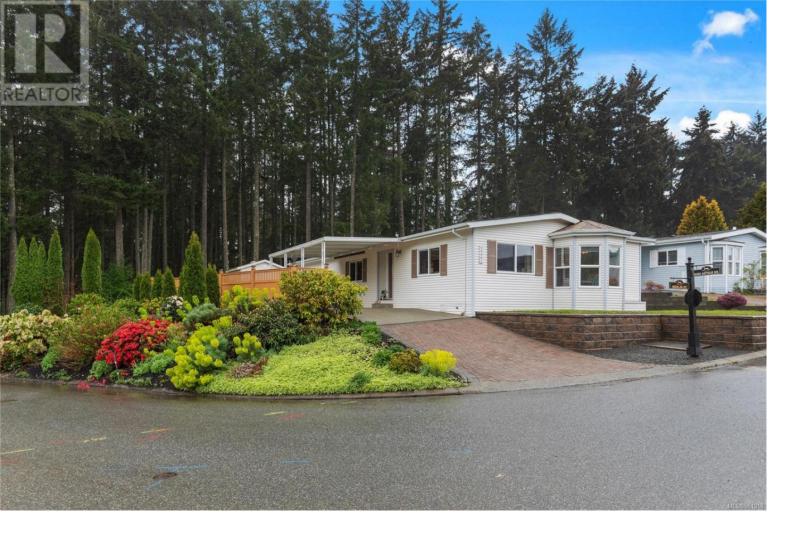

## 3901 Merlin Street Nanaimo British Columbia

Welcome home to Deerwood Place Estates; Nanaimo's premier 55+ Senior's community. Situated on an oversized corner plot backed by treed green space, you will enjoy this meticulously maintained Nor-Tec Design Executive model rancher. Boasting 2 large bedrooms plus a den (possibly a 3rd bedroom), the 1420 square feet of living space and quality of upkeep combine to create true top tier value within the park. Hardwood laminate floors tastefully compliment the updated kitchen counters with travertine tile backsplash. The master bedroom ensuite was given similar travertine treatment for the walk-in rain head shower, upgraded vanity, and a comfort height toilet. Even the Poly-B plumbing is being fully upgraded to modern standards for your peace of mind, and to be able to qualify for a new home insurance policy. On demand hot water tank, natural gas furnace with air conditioning, and a new roof in 2018 cap things off. The livability continues outside on the private fenced patio to enjoy evenings under the stars and entertaining by the BBQ. There's also plenty of covered parking for 2 vehicles, and a secure 10'x10' wood frame shed for all your storage needs. The easy care rock chip yard includes an irrigation system to help maintain the gardens, and is picturesquely framed by Allan Block retaining walls and a red brick driveway. With a community clubhouse at your disposal, and additional RV parking available, this move is sure to be the right move. All data is approximate and should be verified independently if being relied upon. Call Peter today at 250-816-7325 for more information and to book your private viewing. (id:6769)